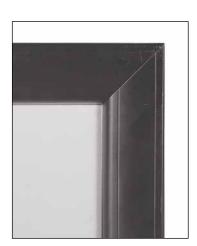

## **Fixed Frame Screen**

Offers the best solution for the ultimate lay-flat in a projection screen. If you have a dedicated wall to install a screen, then the fixed frame screen should be your screen of choice. Utilises an 80mm wide frame in charcoal powdercoat finish and a constant tensioning system to offer superior lay-flat qualities.